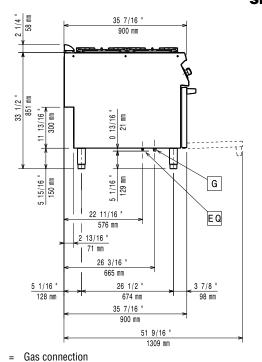

#### Item No.

To be installed on stainless steel feet with height adjustment up to 50 mm. High efficiency flower flame burners with continuous power regulation and optimized combustion. Flame failure device as standard on burners to protect against accidental extinguishing. Oven chamber with 3 levels of runners to accomodate 2/1 GN shelves (2 steam pans). Ribbed, cast-iron oven base plate. Exterior panels of unit in stainless steel with Scotch Brite finish. Pan supports in heavy duty cast iron. Extra strength work top in heavy duty 2 mm stainless steel. Rightangled side edges to allow flush-fitting junction between units.

## Construction

- All exterior panels in Stainless Steel with Scotch Brite finishing.
- AISI 304 stainless steel worktop, 2mm thick.
- Model has right-angled side edges to allow flush fitting joints between units, eliminating gaps and possible dirt trans
- Unit is 900mm deep to give a larger working surface area.