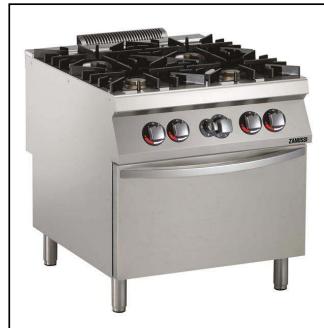

## Modular Cooking Range Line EVO900 4-Burner Gas Range 6kW (Cast Iron Grids) on Gas Oven

| ITEM #  |  |
|---------|--|
| MODEL # |  |
| NAME #  |  |
| SIS #   |  |
| AIA#    |  |

392029 (Z9GCGH4CGL)

4-burner (6 kW each) gas range on gas oven - cast iron grids

### **Main Features**

- Gas appliance supplied for use with natural or LPG gas, conversion jets supplied as standard.
- Burners with optimized combustion.
- Flame failure device on each burner protects against gas leakage when accidental extinguishing of the flame occurs.
- Protected pilot light.
- The special design of the control knob system guarantees against water infiltration.
- IPX5 water protection.
- The two 6 kW high efficiency flower flame burners are available in two different sizes to suit high performing cooking requirements of the most demanding customers:
- -60 mm burners with continuous power regulation from 1,5 to 6 kW
- -100 mm burners with continuous power regulation from 2.2 kW to 10 kW
- Large sized pan support in cast iron with long center fins to allow the use of the largest down to the smallest pans.
- Unit to be mounted on open base cupboards, bridging supports or cantilever systems.
- Control knobs provide smooth, continuous rotation from min to max power level.

## Construction

- All exterior panels in Stainless Steel with Scotch Brite finishing.
- AISI 304 stainless steel worktop, 2mm thick.
- Model has right-angled side edges to allow flush fitting joints between units, eliminating gaps and possible dirt trans
- Unit is 900mm deep to give a larger working surface area.