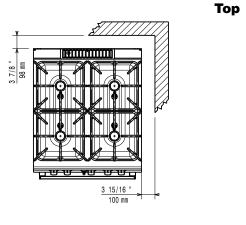

## Construction

- All exterior panels in Stainless Steel with Scotch Brite finishing.
- AISI 304 stainless steel worktop, 2mm thick.
- Model has right-angled side edges to allow flush fitting joints between units, eliminating gaps and possible dirt trans
- Unit is 900mm deep to give a larger working surface area.